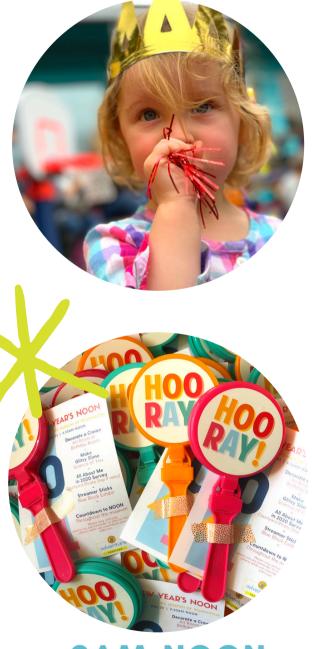

Activities include:

- Decorate a party crown
- Craft a streamer stick
- Juice Toast to the New Year
- Reflect on the past year with an end of year survey
- Make a New Year's Fortune Teller and the event culminates with an
  - Epic confetti toss at NOON!